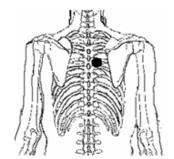

#### **Posterior**

Between T5 and T6 on right only, 2 cm to the right side of the spine

Massage the reflex points. Do as best as you can with the back point