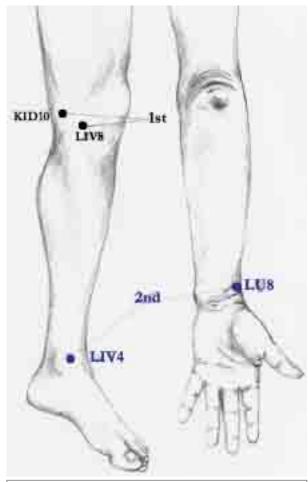

# LIVER BALANCE

Hold the 1<sup>st</sup> set of points & then the 2<sup>nd</sup> set of points on the same side of the body. Then repeat on the other side. Sometimes you can feel a pulsing, if you do, wait for it to equalise on the 2 points before you move to the next set of points.