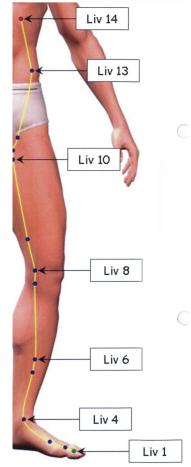

# LIVER BALANCE

Hold the 1<sup>st</sup> set of points & then the 2<sup>nd</sup> set of points on the same side of the body. Then repeat on the other side. Sometimes you can feel a pulsing, if you do, wait for it to equalise on the 2 points before you move to the next set of points.

## **NV** reflex points

On the hairline above the frontal eminences

With the pads of 3 finger tips hold each reflex point simultaneously.

Liver Meridian. Trace with 2-3 fingers up from LIV 1 to LIV. Do this 6 times on both sides