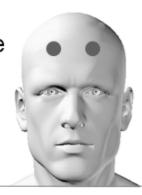

## **NV** reflex points

On the hairline above the frontal eminences

With the pads of 3 finger tips hold each reflex point simultaneously.

Liver Meridian. Trace with 2-3 fingers up from LIV 1 to LIV. Do this 6 times on both sides