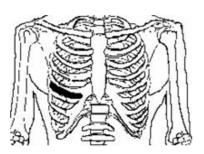

# LIVER BALANCE



Hold the 1<sup>st</sup> set of points & then the 2<sup>nd</sup> set of points on the same side of the body. Then repeat on the other side. Sometimes you can feel a pulsing, if you do, wait for it to equalise on the 2 points before you move to the next set of points.

### **NL** reflex points



#### Anterior

Right side only Between the 5<sup>th</sup>/6<sup>th</sup> ribs



#### **Posterior**

Between T5 and T6 on right only, 2 cm to the right side of the spine

Massage the reflex points. Do as best as you can with the back point

## **NV** reflex points

On the hairline above the frontal eminences



With the pads of 3 finger tips hold each reflex point simultaneously.





Liver Meridian. Trace with 2-3 fingers up from LIV 1 to LIV. Do this 6 times on both sides