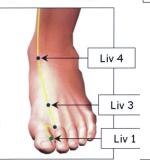

# LIVER BALANCE

Hold the 1<sup>st</sup> set of points & then the 2<sup>nd</sup> set of points on the same side of the body. Then repeat on the other side. Sometimes you can feel a pulsing, if you do, wait for it to equalise on the 2 points before you move to the next set of points.

## **NV** reflex points

On the hairline above the frontal eminences

With the pads of 3 finger tips hold each reflex point simultaneously.

Liver Meridian. Trace with 2-3 fingers up from LIV 1 to LIV. Do this 6 times on both sides